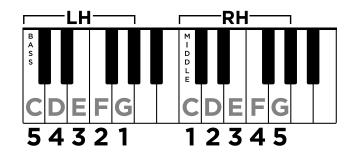

#### **Black-Key Groups**

The piano has black keys and white keys. The black keys are in groups of 2 or 3.

LOW

HIGH

Robot

✓ With your *left hand*, tap all groups of 2 black keys *from low to high*. (Stand up if you have to.)

RH  $\frac{3}{2}$ 

✓ With your *right hand*, tap all groups of 3 black keys *from high to low*.