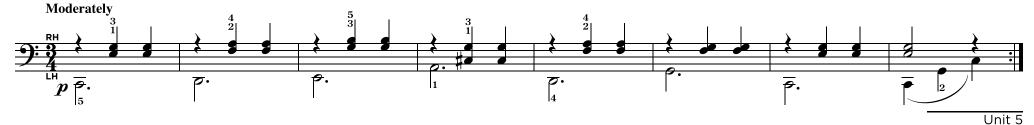

# carol matz's inter@ctive piano method®

Lesson Books with Corresponding Online Materials

UNIT 1

| Steady Beats                                                                   |
|--------------------------------------------------------------------------------|
| Quarter Notes.4The Robot Song (Black-Key Groups)5My Submarine6Grace & Georgie7 |
| UNIT 2 Lucy the Elephant (Bar Lines and Measures)                              |
| UNIT 3         Hot Cross Buns (Time Signature / 4/4)                           |
| UNIT 4 Pardon Me, Honeybee (Quarter Rest)                                      |
| UNIT 5         Canon (Steps)                                                   |
|                                                                                |