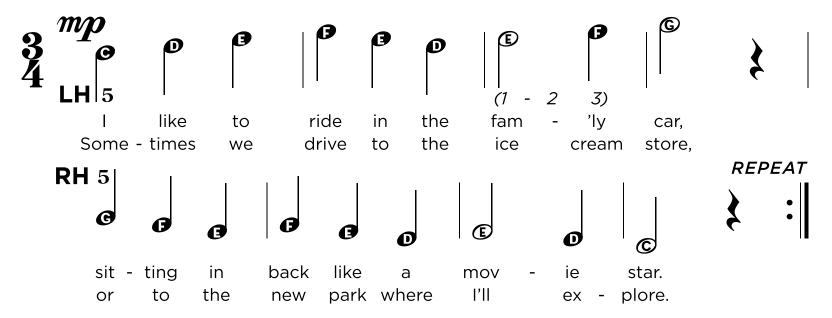

# The Family Car

As you play, listen to be sure the music sounds **smooth**. (Don't lift your fingers after playing each note.)

Teacher Duet (Student plays one octave higher.)