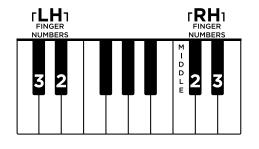

#### **Black-Key Groups**

The piano has black keys and white keys. The black keys are in groups of 2 or 3.

LOW

HIGH

Robot

✓ With your *left hand*, tap all groups of 2 black keys *from low to high*. (Stand up if you have to.)

RH  $\frac{3}{2}$ 

✓ With your *right hand*, tap all groups of 3 black keys *from high to low*.