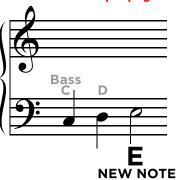

f}$  means  $\emph{medium loud.}$ 



### Ode to Joy\*

Ludwig van Beethoven (1770-1827)



\*"Ode to Joy" is a melody that appears in Beethoven's *Ninth Symphony*. A symphony is music written for an orchestra. In this symphony, an entire chorus joins to sing the melody.



**Teacher Duet** (Student plays one octave higher.)



#### **New Dynamic Sign**

MEZZO PIANO (METZ-oh PIA-no)

**m** = medium, so **mp** means medium soft.





# The Family Car





As you play, listen to be sure the music sounds **smooth**. (Don't lift your fingers after playing each note.)



Teacher Duet (Student plays one octave higher.)



#### **Tempo**

**TEMPO** is the *speed* of the music, how fast or slow you should play.





#### **Human Cannonball\***

Play both hands









# Left Hand E on the Staff



# UNIT 10

# When the Saints Go Marching In







\*Follow the marching drummers! When practicing, be able to start from any of these places in the music.