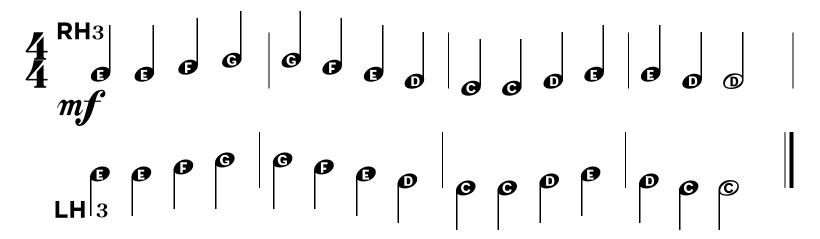

### Ode to Joy\*

Ludwig van Beethoven (1770-1827)

\*"Ode to Joy" is a melody that appears in Beethoven's *Ninth Symphony*. A symphony is music written for an orchestra. In this symphony, an entire chorus joins to sing the melody.