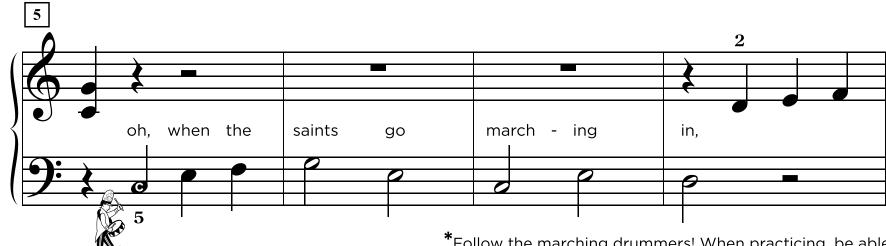

# When the Saints Go Marching In

\*Follow the marching drummers! When practicing, be able to start from any of these places in the music.