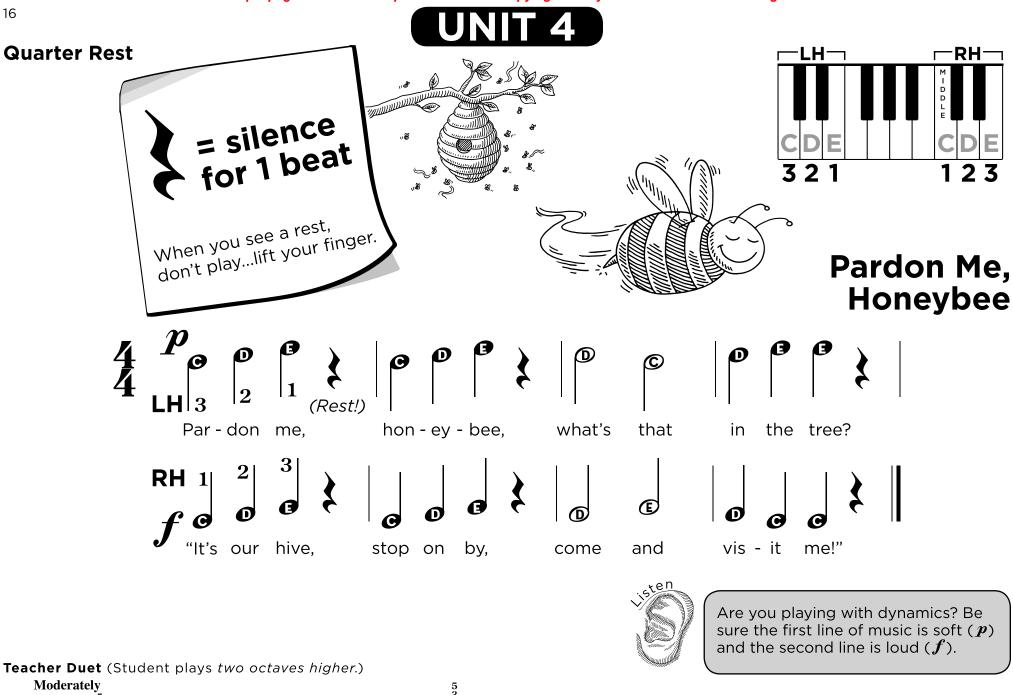

#### **New Dynamic Sign**

MEZZO PIANO (METZ-oh PIA-no)

**m** = medium, so **mp** means medium soft.