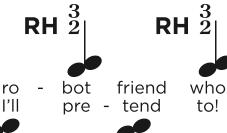

#### **Black-Key Groups**

The piano has black keys and white keys. The black keys are in groups of 2 or 3.

LOW

HIGH

Robot

✓ With your *left hand*, tap all groups of 2 black keys *from low to high*. (Stand up if you have to.)

RH  $\frac{3}{2}$ 

✓ With your *right hand*, tap all groups of 3 black keys *from high to low*.