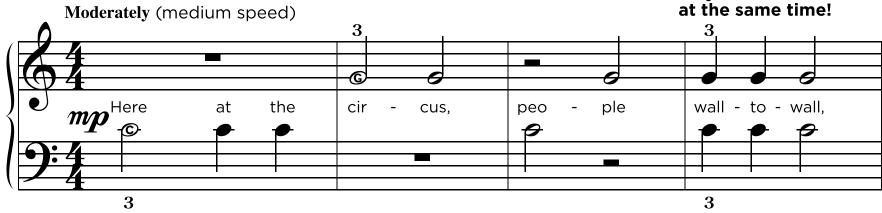

$m{m}$  = medium, so  $\emph{mf}$  means  $\emph{medium loud.}$ 



### Ode to Joy\*

Ludwig van Beethoven (1770-1827)



\*"Ode to Joy" is a melody that appears in Beethoven's *Ninth Symphony*. A symphony is music written for an orchestra. In this symphony, an entire chorus joins to sing the melody.



**Teacher Duet** (Student plays one octave higher.)



#### **New Dynamic Sign**

MEZZO PIANO (METZ-oh PIA-no)

**m** = medium, so **mp** means medium soft.





# The Family Car





As you play, listen to be sure the music sounds **smooth**. (Don't lift your fingers after playing each note.)



Teacher Duet (Student plays one octave higher.)



#### **Tempo**

**TEMPO** is the *speed* of the music, how fast or slow you should play.





#### **Human Cannonball\***

Play both hands









# Left Hand E on the Staff



# UNIT 10

# When the Saints Go Marching In







\*Follow the marching drummers! When practicing, be able to start from any of these places in the music.