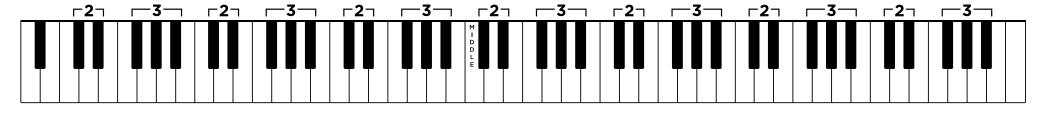

#### **Black-Key Groups**

The piano has black keys and white keys. The black keys are in groups of 2 or 3.

LOW

HIGH

Robot

✓ With your *left hand*, tap all groups of 2 black keys *from low to high*. (Stand up if you have to.)

RH  $\frac{3}{2}$ 

✓ With your *right hand*, tap all groups of 3 black keys *from high to low*.