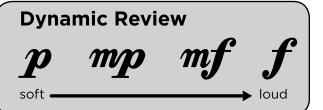

#### **New Dynamic Sign**

MEZZO PIANO (METZ-oh PIA-no)

**m** = medium, so **mp** means medium soft.