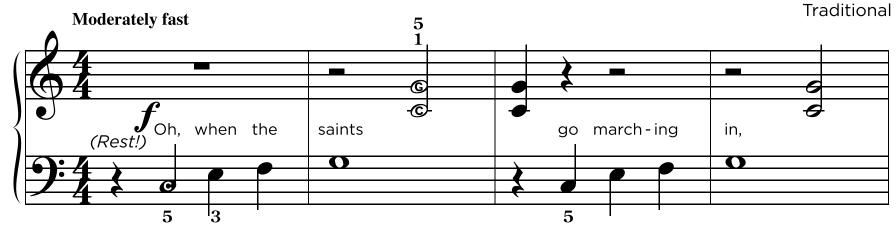

# When the Saints Go Marching In

\*Follow the marching drummers! When practicing, be able to start from any of these places in the music.