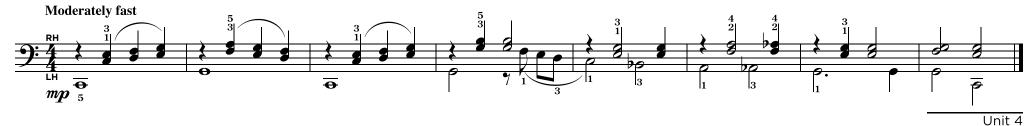

# When the Saints Go Marching In

\*Follow the marching drummers! When practicing, be able to start from any of these places in the music.