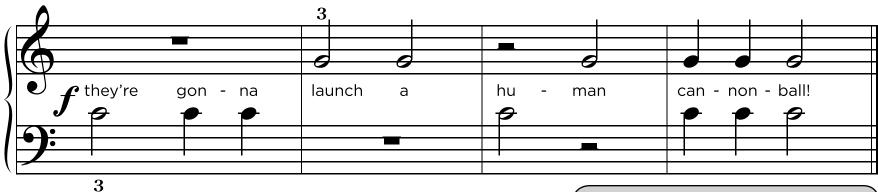

$m{m}$  = medium, so  $\emph{mf}$  means  $\emph{medium loud.}$ 



### Ode to Joy\*

Ludwig van Beethoven (1770-1827)



\*"Ode to Joy" is a melody that appears in Beethoven's *Ninth Symphony*. A symphony is music written for an orchestra. In this symphony, an entire chorus joins to sing the melody.



**Teacher Duet** (Student plays one octave higher.)



#### **New Dynamic Sign**

MEZZO PIANO (METZ-oh PIA-no)

**m** = medium, so **mp** means medium soft.





# The Family Car





As you play, listen to be sure the music sounds **smooth**. (Don't lift your fingers after playing each note.)



Teacher Duet (Student plays one octave higher.)



#### **Tempo**

**TEMPO** is the *speed* of the music, how fast or slow you should play.





#### **Human Cannonball\***

Play both hands









# Left Hand E on the Staff



# UNIT 10

# When the Saints Go Marching In







\*Follow the marching drummers! When practicing, be able to start from any of these places in the music.