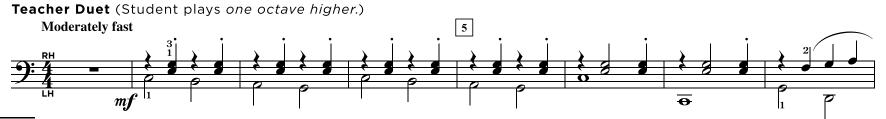

ony*. A symphony is music written for an orchestra. In this symphony, an entire chorus joins to sing the melody.



**Teacher Duet** (Student plays one octave higher.)



#### **New Dynamic Sign**

MEZZO PIANO (METZ-oh PIA-no)

**m** = medium, so **mp** means medium soft.





# The Family Car





As you play, listen to be sure the music sounds **smooth**. (Don't lift your fingers after playing each note.)



Teacher Duet (Student plays one octave higher.)



#### **Tempo**

**TEMPO** is the *speed* of the music, how fast or slow you should play.





#### **Human Cannonball\***

Play both hands









# Left Hand E on the Staff



# UNIT 10

# When the Saints Go Marching In







\*Follow the marching drummers! When practicing, be able to start from any of these places in the music.