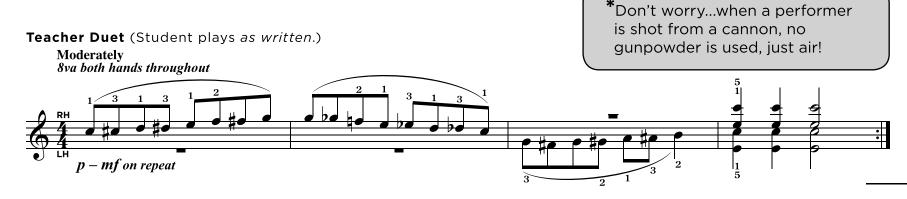

#### **Hand Position**

**ବଦ**ହ

**Teacher Duet** (Student plays as written.)

 $m{m}$  = medium, so  $\emph{mf}$  means  $\emph{medium loud.}$ 